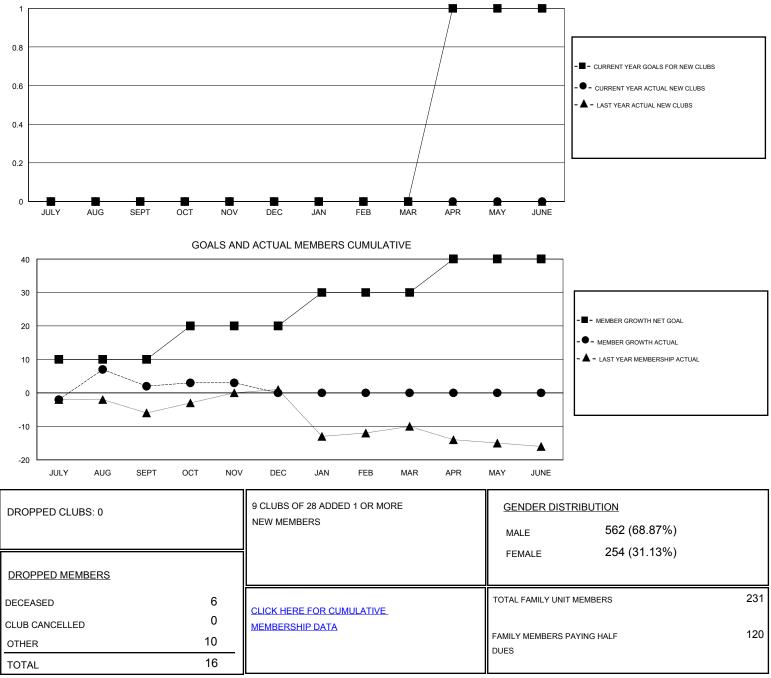

## District 14 J

Results as of: 11/30/2019

| GMT:                           | LOCATION PENNSYLVANIA |   |   |                                  |    |    | GMT CA |
|--------------------------------|-----------------------|---|---|----------------------------------|----|----|--------|
| Clubs<br>RESULTS FOR 2019-2020 |                       |   |   | Members<br>RESULTS FOR 2019-2020 |    |    |        |
|                                |                       |   |   |                                  |    |    |        |
| JULY/AUG/SEPT                  | 0                     | 0 | 0 | JULY/AUG/SEPT                    | 10 | 12 | 10     |
| OCT/NOV/DEC                    | 0                     | 0 | 0 | OCT/NOV/DEC                      | 10 | 7  | 6      |
| JAN/FEB/MAR                    | 0                     | 0 | 0 | JAN/FEB/MAR                      | 10 | 0  | 0      |
| APR/MAY/JUNE                   | 1                     | 0 | 0 | APR/MAY/JUNE                     | 10 | 0  | 0      |